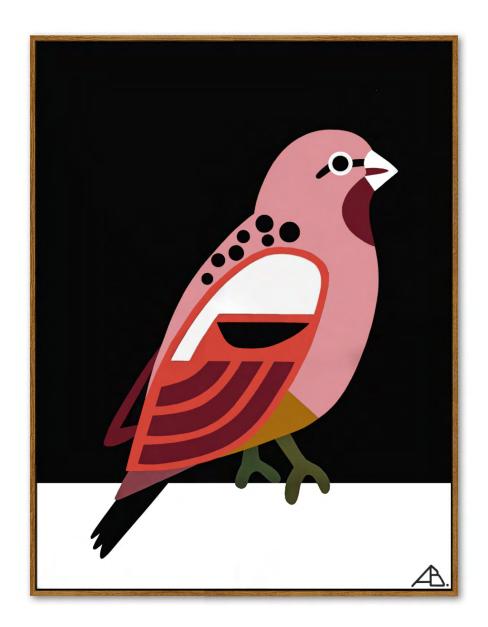

## RETROPHILIA// Andria Beighton

Bird Portrait 16 Acrylic on Canvas, Vic Ash Frame 20cmx25.4cm \$390

Bird Portrait 18 Acrylic on Canvas, Vic Ash Frame 20cmx25.4cm \$390 SOLD

Bird Portrait No 17 Acrylic on Canvas, Vic Ash Frame 20cmx25.4cm \$390 SOLD

Still Life No 86 Acrylic on Canvas, Vic Ash Frame 20cmx25.4cm \$395 SOLD

Still Life No 87 Acrylic on Canvas, Vic Ash Frame 20cmx25.4cm \$395 SOLD

Bird Portrait No.19 Acrylic on Canvas, Vic Ash Frame 81cmx107cm \$1900