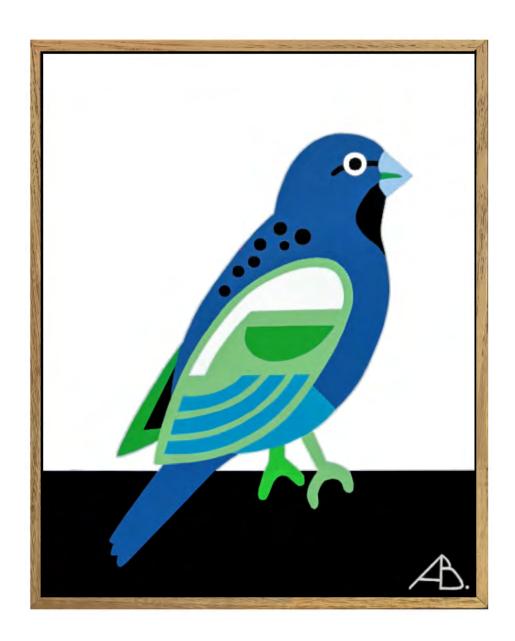

## RETROPHILIA// Andria Beighton

Bird Portrait 16 Acrylic on Canvas, Vic Ash Frame 20cmx25.4cm \$390

Bird Portrait 18 Acrylic on Canvas, Vic Ash Frame 20cmx25.4cm \$390 SOLD

Bird Portrait No 17 Acrylic on Canvas, Vic Ash Frame 20cmx25.4cm \$390 SOLD