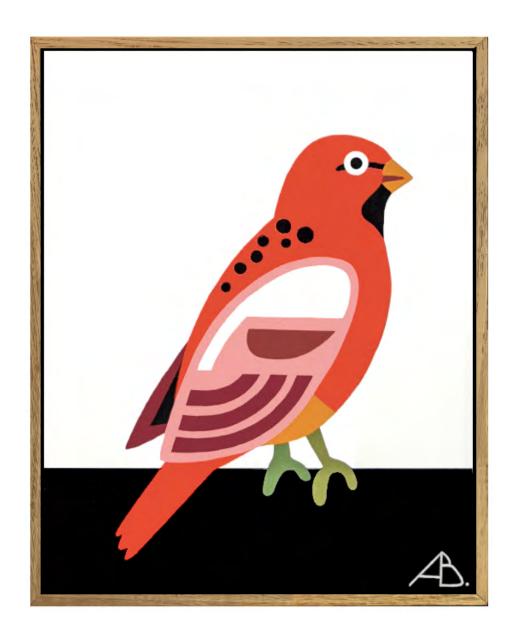

## RETROPHILIA// Andria Beighton

Bird Portrait 16 Acrylic on Canvas, Vic Ash Frame 20cmx25.4cm \$390

Bird Portrait 18 Acrylic on Canvas, Vic Ash Frame 20cmx25.4cm \$390 SOLD

Bird Portrait No 17 Acrylic on Canvas, Vic Ash Frame 20cmx25.4cm \$390 SOLD