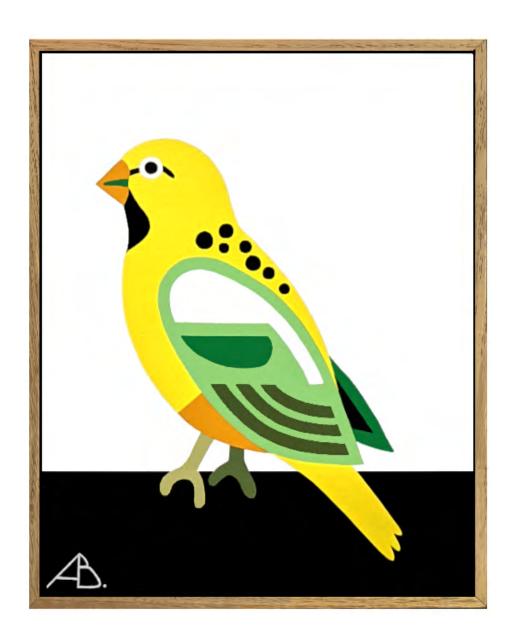

## RETROPHILIA// Andria Beighton

Bird Portrait 16 Acrylic on Canvas, Vic Ash Frame 20cmx25.4cm \$390

Bird Portrait 18 Acrylic on Canvas, Vic Ash Frame 20cmx25.4cm \$390 SOLD

Bird Portrait No 17 Acrylic on Canvas, Vic Ash Frame 20cmx25.4cm \$390 SOLD